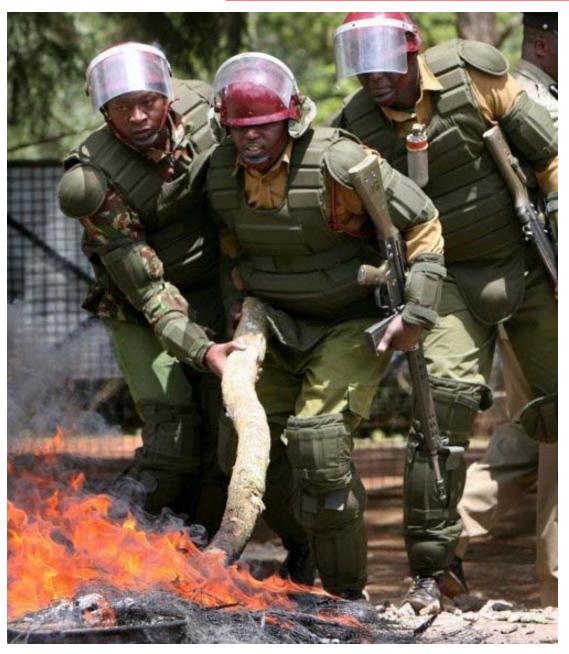

#### Mission Report - 愛上非洲

For CBCWLA 洛杉磯西區華語浸信會 - on March 22, 2009



# Asante sana Yesu (x3) Moyoni 我感謝感謝耶穌(x3) 在我心 I thank You thank You Jesus (x3) in my heart.

#### Our Focus: the Bible, Missions & Mentoring



## Post-Election Violence (122 people groups)



#### Be prepared for Emergency Evacuation



# Another new responsibility: Spiritual Life Dept. (靈命塑造)



## Laban's Son - Caleb's Funeral







#### **Chinese Missionaries in Africa**





#### Antioch Mission Fellowship 安提阿宣教團契(Mssny W/o Passport)



#### Border City to <u>Tanzania</u>: Namanga Reach: 550; Decisions: 5



## The Lamp, the Bed, & the Water

(电: 20%; 水: 7%)



## Inflation in Africa



#### Sudanese Students: John Aben(14 lang.) & Anvwar



## Mentoring (for Multiplication)



## **Our Small Groups**



## Moffat Graduation: 16 people



#### Chief: Julius (7 kids)





#### **Mission Conference**









\* Prayer Requests \* • 1-Year Home Assignment: **Church Reporting + Mobilization** 1. Tim: Hyperthyroidism (Pulse: 140; lost 20 lb.) 2. Grace: Low Blood Pressure & Pulse (37...) Platelet Count 100K (Normal 150-