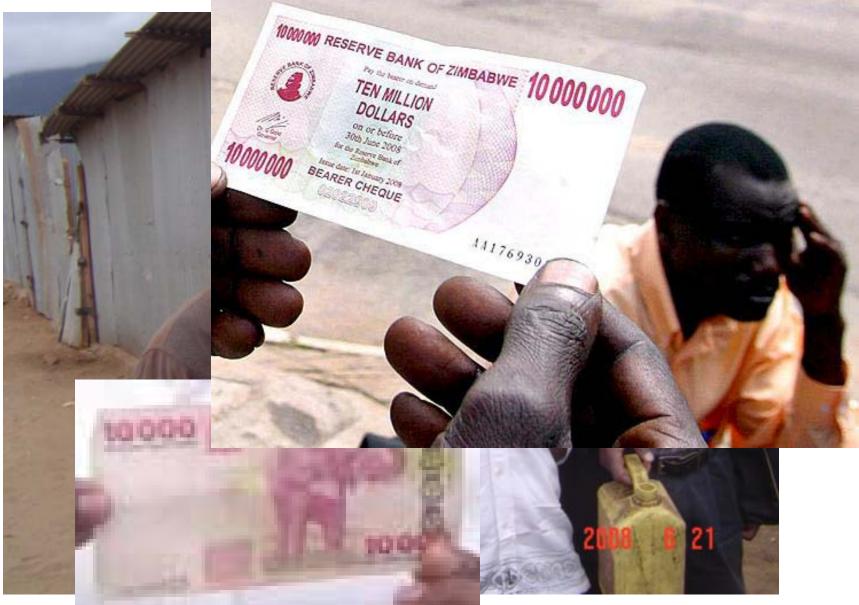

#### Mission Report - 愛上非洲

For CBCWLA 洛杉磯西區華語浸信會 - on March 22, 2009



# Asante sana Yesu (x3) Moyoni 我感謝感謝耶穌(x3) 在我心 I thank You thank You Jesus (x3) in my heart.

#### Our Focus: the Bible, Missions & Mentoring



## Post-Election Violence (122 people groups)



#### Be prepared for Emergency Evacuation



# Another new responsibility: Spiritual Life Dept. (靈命塑造)



## Laban's Son - Caleb's Funeral







#### **Chinese Missionaries in Africa**





#### Antioch Mission Fellowship 安提阿宣教團契(Mssny W/o Passport)



#### Border City to <u>Tanzania</u>: Namanga Reach: 550; Decisions: 5



## The Lamp, the Bed, & the Water

(电: 20%; 水: 7%)



## Inflation in Africa



#### Sudanese Students: John Aben(14 lang.) & Anvwar



## Mentoring (for Multiplication)



## **Our Small Groups**



## Moffat Graduation: 16 people



#### Chief: Julius (7 kids)





#### **Mission Conference**









\* Prayer Requests \* • 1-Year Home Assignment: **Church Reporting + Mobilization** 1. Tim: Hyperthyroidism (Pulse: 140; lost 20 lb.) 2. Grace: Low Blood Pressure & Pulse (37...) Platelet Count 100K (Normal 150-400K) 3. Antonia: Allergy

4. James: D.Min. Study in Logos Seminary

\* Future for Chinese Mission

#### Thanks for your supports in prayers & finance!

#### 至於<u>我</u>、和<u>我家</u>,我們必定事奉耶和華。 "As for <u>me</u> and <u>my household</u>, we will serve the LORD." (約書亞 24:15b)